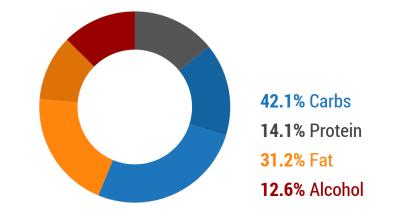

g  | 1.2mg     | >0.66mg        |              |
| ! Folates (B <sub>9</sub> ) Total  | 203ug  | 300-600ug | >100ug <1000ug |              |
| Vitamin B <sub>12</sub>            | 3.5ug  | 2.4ug     | >1ug <2000ug   |              |
| Biotin (B <sub>7</sub> )           | 32.4ug | 25-60ug   | <900ug         |              |
| Vitamin C                          | 68mg   | 190mg     | >40mg <2000mg  |              |
|                                    |        |           |                |              |

|          |       |  | - OTHER - |
|----------|-------|--|-----------|
| GL       | 97    |  | N/A       |
| Caffeine | 279mg |  | N/A       |

Figures from Nutritics guidelines for female, 50-55 years old

Generated by Nutritics v5.094 on 15th Jun 2019

### **Macronutrient Analysis**





## Diet Log

| DAYS 1                                                                                 |       | DAYS 2                                                             |       |
|----------------------------------------------------------------------------------------|-------|--------------------------------------------------------------------|-------|
| Breakfast                                                                              |       | Breakfast                                                          |       |
| <ul> <li>Porridge oats, unfortified, cooked, made up with semi-skimmed milk</li> </ul> | 80g   | Porridge oats, unfortified, cooked, made up with semi-skimmed milk | 80g   |
| Mixed berries, frozen