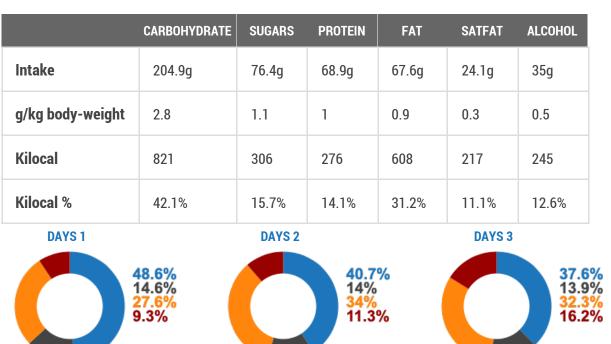

8mg  | 1.2mg     | >0.66mg        |              |
| ! Folates (B <sub>9</sub> ) Total  | 203ug  | 300-600ug | >100ug <1000ug |              |
| Vitamin B <sub>12</sub>            | 3.5ug  | 2.4ug     | >1ug <2000ug   |              |
| Biotin (B <sub>7</sub> )           | 32.4ug | 25-60ug   | <900ug         |              |
| Vitamin C                          | 68mg   | 190mg     | >40mg <2000mg  |              |
|                                    |        |           |                |              |

|          |       |  | - OTHER - |
|----------|-------|--|-----------|
| GL       | 97    |  | N/A       |
| Caffeine | 279mg |  | N/A       |

Figures from Nutritics guidelines for female, 50-55 years old

Generated by Nutritics v5.094 on 15th Jun 2019

### **Macronutrient Analysis**





## Diet Log

| DAYS 1                                                                                 |       | DAYS 2                                                             |       |
|----------------------------------------------------------------------------------------|-------|--------------------------------------------------------------------|-------|
| Breakfast                                                                              |       | Breakfast                                                          |       |
| <ul> <li>Porridge oats, unfortified, cooked, made up with semi-skimmed milk</li> </ul> | 80g   | Porridge oats, unfortified, cooked, made up with semi-skimmed milk | 80g   |
| Mixed berries, frozen